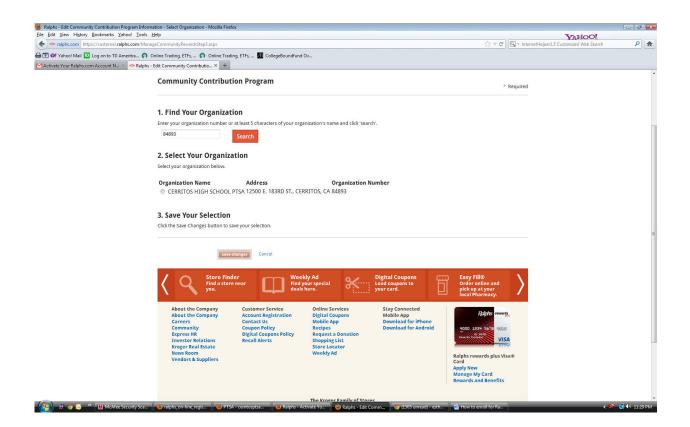

#### **For Participants**

Click "Enroll"

**Community Contribution Program** 

Type Name>address>phone>cell phone>click "save changes"

- 1. Type 84893 >Search
- Cerritos High School PTSA will appear automatically on the page. <u>Chose Cerritos High School</u> PTSA 12500 183<sup>rd</sup> St. Cerritos, Ca 90703
- 3. Click "save changes"

#### How to enroll for RALPHS COMMUNITY PROGRAM for Cerritos High School PTSA?

Community Rewards will show Organization Name and number:

You have now completed your online Community contributions registration. Click "Log out".